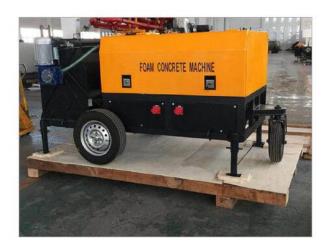

#### LD10B Aircrete Machine For Sale

#### **Description:**

LD10B aircrete machine puts a screw conveyor, a concrete mixer, a foam generator and a hose pump 4 parts in one, adopts advanced control technology, can exactly adjust foam cement density; it also meets different density of foam concrete manufacturing. The capacity is 10m3/h, can directly put on the truck for working.