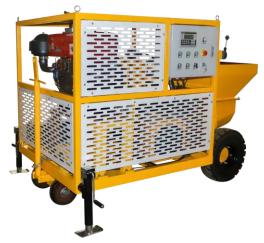

# LMP7/35D Mini Concrete Pump

### **Brief-introduction:**

LMP7/35D pump is one multi-purpose industrial pump developed by absorbing advanced technology from abroad, driven by diesel engine, max. output could be arrived to 7m<sup>3</sup>/h, working pressure is 35 Bar, so widely used for concrete pumping or grouting and shotcreting work.

# MUCH BETTER PERFORMANCE SAFE RELIABLE

Solid tyres, feel free to move; Independent electric control cabinet, Convenient for operation and longevity of service;

Changchai L32 diesel engine Electric-start, with peedregulating handle, quality guarantee, easy to operate

### Technical data sheet

| Rated Output: 3-7m3 /h                             |
|----------------------------------------------------|
| Pump work pressure: 35 Bar                         |
| Acceptable Max. Aggregate Size: 20mm               |
| Cylinder diameter: Ø120mm                          |
| Cylinder Stroke: 360mm                             |
| Pump Valve: S Valve                                |
| Max. Horizontal Conveying Distance: 90m            |
| Max. Vertical Conveying Distance: 30m;             |
| Concrete Slump: 15 -25cm                           |
| Conveying Hose Inner Diameter: 80/100mm            |
| Diesel:23kw/2200rpm single cylinder, water cooling |
| Dimension(L × W × H): 2200*1250*1600mm             |
| Net Weight: 1190kg                                 |