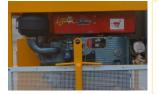

# LMP7/35D Mini Concrete Pump

### **Brief-introduction:**

LMP7/35D pump is one multi-purpose industrial pump developed by absorbing advanced technology from abroad, driven by diesel engine, max. output could be arrived to 7m<sup>3</sup>/h, working pressure is 35 Bar, so widely used for concrete pumping or grouting and shotcreting work.

# MUCH BETTER PERFORMANCE SAFE RELIABLE

Solid tyres, feel free to move; Independent electric control cabinet, Convenient for operation and longevity of service;

Changchai L32 diesel engine Electric-start, with peedregulating handle, quality guarantee, easy to operate