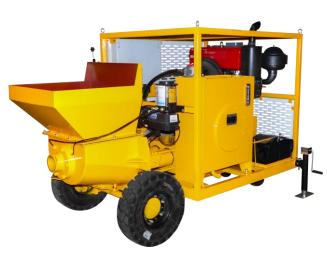

# LMP7/35D Mini Concrete Pump

### **Brief-introduction:**

LMP7/35D pump is one multi-purpose industrial pump developed by absorbing advanced technology from abroad, driven by diesel engine, max. output could be arrived to 7m<sup>3</sup>/h, working pressure is 35 Bar, so widely used for concrete pumping or grouting and shotcreting work.

# MUCH BETTER PERFORMANCE SAFE RELIABLE

Solid tyres, feel free to move; Independent electric control cabinet, Convenient for operation and longevity of service;

Changchai L32 diesel engine Electric-start, with peedregulating handle, quality guarantee, easy to operate

### Technical data sheet

| Rated Output: 3-7m3 /h                             |
|----------------------------------------------------|
| Pump work pressure: 35 Bar                         |
| Acceptable Max. Aggregate Size: 20mm               |
| Cylinder diameter: Ø120mm                          |
| Cylinder Stroke: 360mm                             |
| Pump Valve: S Valve                                |
| Max. Horizontal Conveying Distance: 90m            |
| Max. Vertical Conveying Distance: 30m;             |
| Concrete Slump: 15 -25cm                           |
| Conveying Hose Inner Diameter: 80/100mm            |
| Diesel:23kw/2200rpm single cylinder, water cooling |
| Dimension(L × W × H): 2200*1250*1600mm             |
| Net Weight: 1190kg                                 |