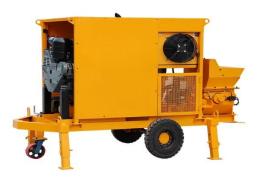

LCP8/80-30D Concrete Pump is a multi-purpose heavy-duty Swing-Valve concrete pump with air cooling diesel engine, hopper mixer, hopper vibrator, automatic lubrication and LS variable output. Concrete convey, Swing valve and hopper mixer are respectively driven by three hydraulic pump, among them, the concrete convey hydraulic pump is LS piston high pressure pump.

## Features:

- Variable output(LS)
- > Automatic Lubrication
- Vibrator in hopper
- Mixer in receiving hopper

4-cylinder air cooling diesel

24V Electric-start, with low

maintain, easy operating

engine (Deutz Tech.)