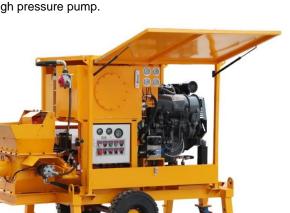

LCP8/80-30D Concrete Pump is a multi-purpose heavy-duty Swing-Valve concrete pump with air cooling diesel engine, hopper mixer, hopper vibrator, automatic lubrication and LS variable output. Concrete convey, Swing valve and hopper mixer are respectively driven by three hydraulic pump, among them, the concrete convey hydraulic pump is LS piston high pressure pump.

## Features:

- Variable output(LS)
- > Automatic Lubrication
- Vibrator in hopper
- Mixer in receiving hopper

4-cylinder air cooling diesel

24V Electric-start, with low

maintain, easy operating

engine (Deutz Tech.)