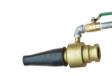

Max. Vertical Conveying Distance: 100m;

Concrete Slump: 7 -15cm

Conveying Pipe Inner Diameter: 100/80/50mm

Diesel:30kw@1800rpm 3-cylinder, air cooling

Dimension (L x W x H): 3000\*1600\*1900mm

Weight: 1650kg