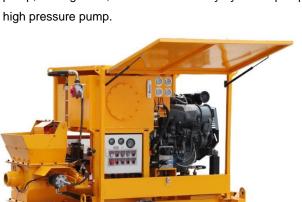

LCP8/80-30D Concrete Pump is a multi-purpose heavy-duty Swing-Valve concrete pump with air cooling diesel engine, hopper mixer, hopper vibrator, automatic lubrication and LS variable output. Concrete convey, Swing valve and hopper mixer are respectively driven by three hydraulic pump, among them, the concrete convey hydraulic pump is LS piston

## Features:

- Variable output(LS)
- > Automatic Lubrication
- Vibrator in hopper
- Mixer in receiving hopper

3-cylinder air cooling diesel

24V Electric-start, with low

maintain, easy operating

engine (Deutz Tech.)

## **Technical data sheet**

Rated Output: 3-8m3/h (LS)

Pump work pressure: 80 Bar

Acceptable Max. Aggregate Size: 20mm

Cylinder diameter: Ø100mm

Cylinder Stroke: 550mm

Pump Valve: S Valve

Max. Horizontal Conveying Distance: 200m

Max. Vertical Conveying Distance: 100m;

Concrete Slump: 7 -15cm

Conveying Pipe Inner Diameter: 100/80/50mm

Diesel:30kw@1800rpm 3-cylinder, air cooling

Dimension (L x W x H): 3000\*1600\*1900mm

Weight: 1650kg