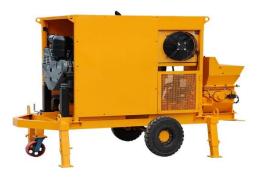

LCP8/80-30D Concrete Pump is a multi-purpose heavy-duty Swing-Valve concrete pump with air cooling diesel engine, hopper mixer, hopper vibrator, automatic lubrication and LS variable output. Concrete convey, Swing valve and hopper mixer are respectively driven by three hydraulic pump, among them, the concrete convey hydraulic pump is LS piston

## Features:

- Variable output(LS)
- > Automatic Lubrication
- Vibrator in hopper
- Mixer in receiving hopper

3-cylinder air cooling diesel

24V Electric-start, with low

maintain, easy operating

engine (Deutz Tech.)

## **Technical data sheet**

Rated Output: 3-8m3/h (LS)

Pump work pressure: 80 Bar

Acceptable Max. Aggregate Size: 20mm

Cylinder diameter: Ø100mm

Cylinder Stroke: 550mm

Pump Valve: S Valve

Max. Horizontal Conveying Distance: 200m

Max. Vertical Conveying Distance: 100m;

Concrete Slump: 7 -15cm

Conveying Pipe Inner Diameter: 100/80/50mm

Diesel:30kw@1800rpm 3-cylinder, air cooling

Dimension (L x W x H): 3000\*1600\*1900mm

Weight: 1650kg